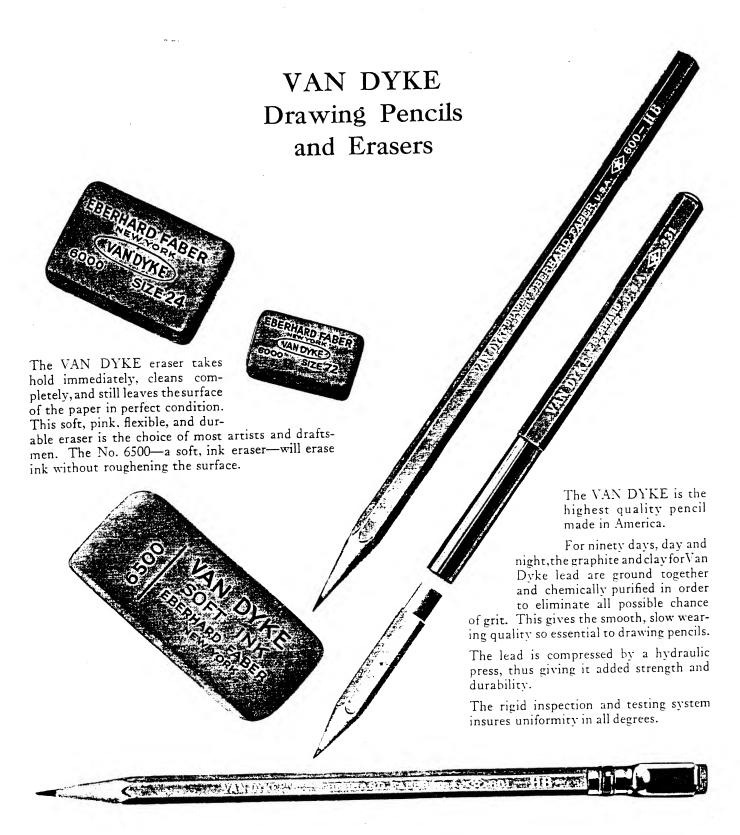

are made of the best materials, manufactured with the greatest care, and are thoroughly inspected before leaving the factory.

The long years of continued patronage enjoyed by these products, indicate that both quality and price are satisfactory.





- (1) VAN DYKE No. 600 16 Degrees
- (2) VAN DYKE No. 601 3 Degrees
- (3) MONGOL No. 481 10 Degrees
- (4) STUDENTS DRAWING No. 570 8 Degrees
- (5) POLYGRADE No. 460 7 Degrees
- (6) SCHOOL No. 310 3 Degrees







e commercial world through the quality of its lead care in finish and expertness in workmanship. are used for special purposes. The lead in that in the No. 482, which has become is of business.

ut tip,

31

. 82 ncil No. 1584

eads No. 3046

l Erasers No.4800

MONGOL

EBERHARD FABER

4800 SIZE 30

Made in ten sizes

by Itself"



1



#### HEXAGON WITH RUBBER TIPS

HEXAGON pencils are rapidly growing more popular for commercial use because of the ease with which the fingers grasp the flat sides, and because they do not roll off the desk easily.

The Eberhard Faber hexagon pencils shown on this and the following pages, are tipped with soft, pliable rubber erasers which enable the user to easily erase pencil marks, without smudging the paper.

Number 601 "VAN DYKE"



#### VAN DYKE <sup>drawing</sup> eberhard faberu.s.a. **◆ 601** – HB



One dozen in a box, half gross in a carton

Hexagon, yellow polish, new patented nickel "Clamp" tip, with adjustable soft, flat, red rubber. Degrees: 2B, HB, 2H.

482 "MONGOL"



#### MONGOL EBERHARD FABER USA-482-NO 2



One dozen in a box, half gross in a carton

Hexagon, yellow poli